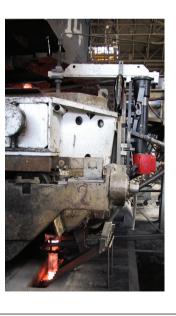

# **SENSOR: XLEV**

Accurate and reliable eddy-current sensor

#### Avemis XLEV-L ledge sensor

- no interference with operation
- total drift compensation

## Avemis XLEV-S suspended sensor

- handled manually or by manipulator
- easy installation, no mould modification
- head shape customized to caster needs