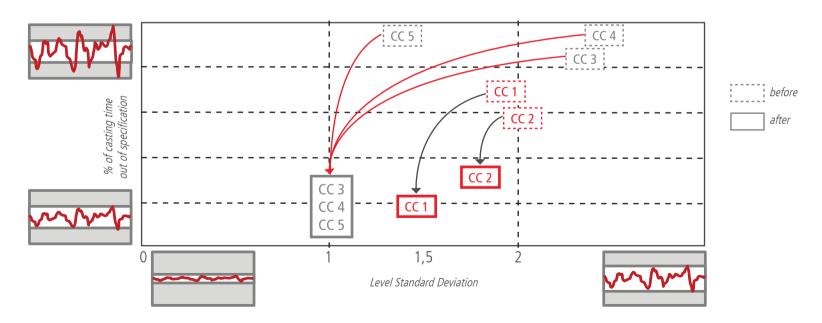

## Best value through complete AMLC-SR approach

Quality indicators of the 5 casters below are shown before and after upgrade.

CC 3-4-5 full AMLC-SR

#### CC 1-2 multiple suppliers approach

For more information on this product and on our complete package of solutions please contact our local service center: