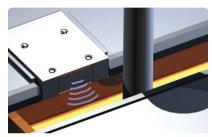

# **SENSOR: XLEV**

Accurate and reliable eddy-current sensor

#### Avemis XLEV-L ledge sensor

- no interference with operation
- total drift compensation

## Avemis XLEV-S suspended sensor

- handled manually or by manipulator
- easy installation, no mould modification
- head shape customized to caster needs