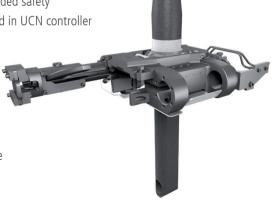

### SEM3085 Tube Changer

- For long sequences on slab casters
- Optimised contact pressure for improved tightness

• Double stroke emergency shutoff for extended safety

• Automatic tube change function embedded in UCN controller

• Robot ready design

Pneumatic version available (TCD3000)

## Chop Gate Kit for Tube Changer

- Conversion of a SEM3085 into a chop gate for occasional use with SEN
- One man operation
- Safe shut-off
- Full proof operation