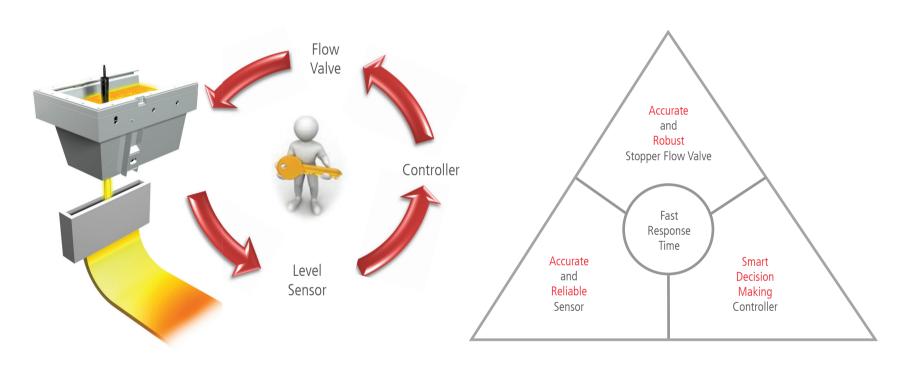

# One Coherent Full Loop Unique Performance

Automatic Mould Level Control

Full Loop Performance

# AMLC-SR: top quality hardware within full loop approach

# **SENSOR: XLEV**

Accurate and reliable eddy-current sensor

#### **CONTROLLER: UCN**

Self-adaptive control strategy

PC for advanced control modules and data storage and analysis

PLC in electric room for ladder logic and most control modules

Operator pulpit aside strand with screen for feedback information

# STOPPER FLOW VALVE: M-Type

Consistent and fast reaction