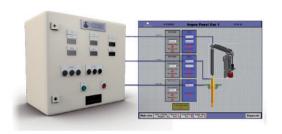

#### **CONTROLLER: UCN**

Self-adaptive control strategy

PC for advanced control modules and data storage and analysis

PLC in electric room for ladder logic and most control modules

Operator pulpit aside strand with screen for feedback information

#### On-line analysis:

Automatically switch to the relevant control strategy

• Steady state control (no significant perturbation)

 Sudden perturbation (unclogging, fast speed change,...)

Transient phase (Autostart, ladle change, SEN change, mould width change,...)