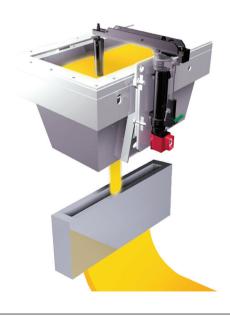

# STOPPER FLOW VALVE: M-Type

Consistent and fast reaction

#### 100% electric stopper valve

- Ultra fast response time
- Precise stopper positioning
- Performance consistency all year long
- Reduced downtime
- No oil burning risk