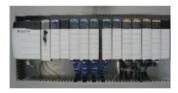

#### **CONTROLLER: UCN**

Self-adaptive control strategy

PC for advanced control modules and data storage and analysis

PLC in electric room for ladder logic and most control modules

Operator pulpit aside strand with screen for feedback information