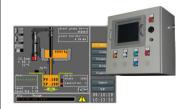

#### **CONTROLLER: UCN**

Self-adaptive control strategy

PC for advanced control modules and data storage and analysis

PLC in electric room for ladder logic and most control modules

Operator pulpit aside strand with screen for feedback information